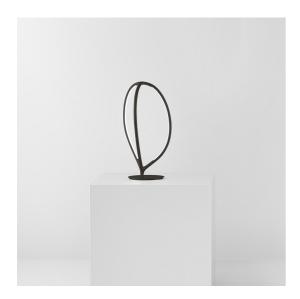

# Arrival table - Black

### **DESCRIPTION**

Arrival is a complete lamp family with dynamic, flowing shapes that sculpt light with delicate, graphic lines. Branching out from a central joint, common to all the different versions, each model has three arms that form a soft, organic geometric shape through a profile that is both light and structure. Each element has a section that leaves the aluminium profile visible from the outside while generating a light-diffusing surface inside.

#### **FEATURES**

- Article Code: **1550030A** 

Colour: BlackInstallation: Table

Material: Aluminium, siliconeSeries: Design Collection

- design by: Ludovica + Roberto Palomba