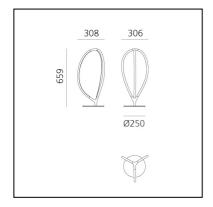

#### **DIMENSIONS**

Length: cm 30.8Width: cm 30.6Height: cm 65.9

- Base Diameter: cm 25